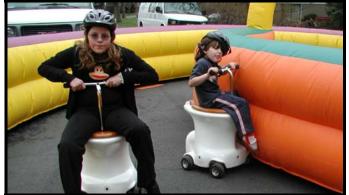

#### LOO RACERS

Loo Racers are our hot new ride.
These battery operated racers can be operated on any flat surface with or without our inflatable racetrack. Racers can be set to low speeds for younger children and faster speeds for adults.

45 feet x 39 feet x 9 feet high