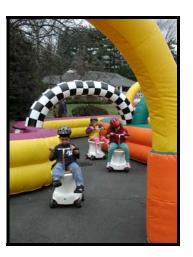

#### LOO RACERS

Loo Racers are our hot new ride.
These battery operated racers can be operated on any flat surface with or without our inflatable racetrack. Racers can be set to low speeds for younger children and faster speeds for adults.