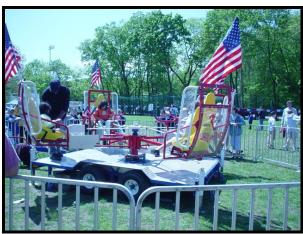

#### **DIXIE WHIRLEY BIRD**

Share your muscle power with friends as you set the speed for this man-powered carnival thrill ride. Rowing type motion powers this carnival favorite sending four daring participants into a spinning motion. Great fun for everyone. Does <u>not</u> require an electrical source.