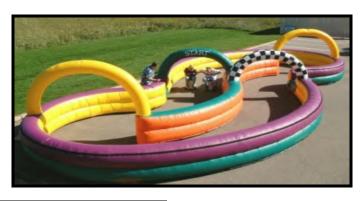

#### LOO RACERS

Loo Racers are our hot new ride.
These battery operated racers can be operated on any flat surface with or without our inflatable racetrack. Racers can be set to low speeds for younger children and faster speeds for adults.

45 feet x 39 feet x 9 feet high