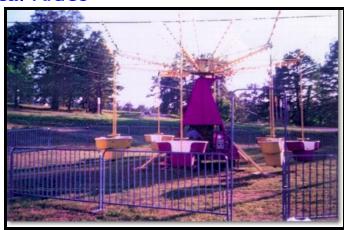

# **Mechanical Rides**

AMAZING MINDWINDER
A huge thrill as guests spin themselves round & round as the amazing mindwinder takes them up and down.

A true show stopper!