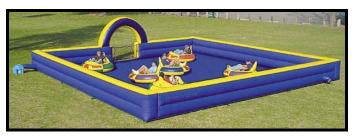

#### LOO RACERS

Loo Racers are our hot new ride.
These battery operated racers can be operated on any flat surface with or without our inflatable racetrack. Racers can be set to low speeds for younger children and faster speeds for adults.