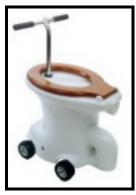

#### LOO RACERS

Loo Racers are our hot new ride.
These battery operated racers can be operated on any flat surface with or without our inflatable racetrack. Racers can be set to low speeds for younger children and faster speeds for adults.